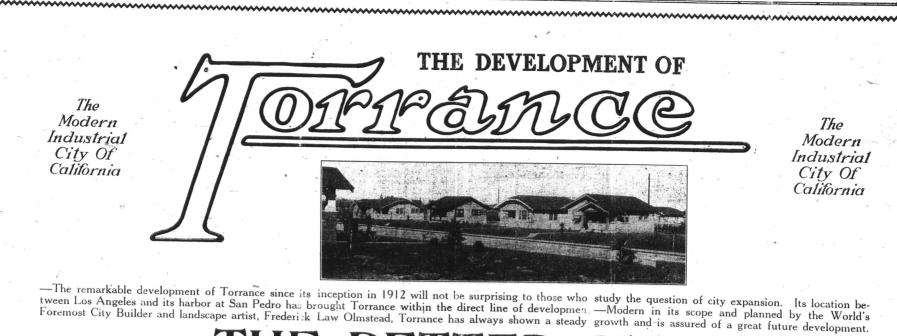

-Dana Bartlett in "The Better City," says:- "Torrance is America's first industrial city, where the newest of the new and the best of the old unite to form an ideal City."

-No modern city has had its foundation laid under more favorable circumstances than this fortunately planned city of Torrance. The comforts and convenience of homeseekers, expressed in modern homes set in the midst of the most attractive surroundings, was the provision made for the upbuilding of Torrance