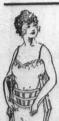

PAUL J. BEALL, W. M. E. H. NASH, Secretary.

An abdominal support.

Also for the slender
girl or woman. A
Spencer Addominal
Belt can be used in
place of a Corset. Has
back and abdominal
uplift. No lacing—
scientifically correct.