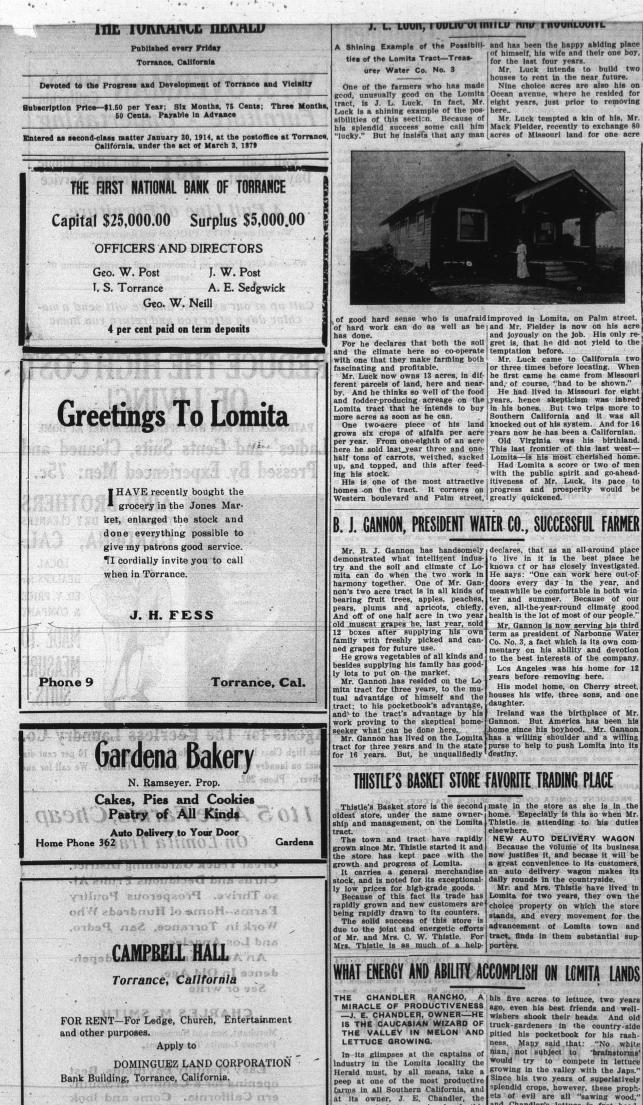

for the last four years. Mr. Luck intends to build two

houses to rent in the near future. Nine choice acres are also his on Ocean avenue, where he resided for

B. J. GANNON, PRESIDENT WATER CO., SUCCESSFUL FARMER