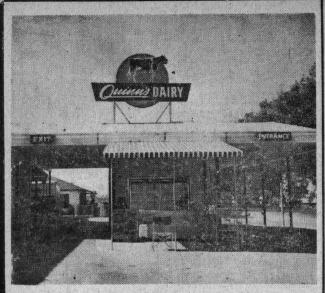

FARM FRESH FROM OUR OWN HERD

# SAVE ON MILK

OPEN 8:00 A.M. TO 8:30 P.M.

FOR: HOME DELIVERY

FRONTIER 2-6803

RICHER - FRESHER

Homogenized
Pasteurized
Milk - Cream

MILK

Buttermilk Cottage Cheese Eggs - Ice Cream

## **QUINN'S DAIRY**

4016 DEL AMO BLVD.

1 BLK. WEST OF HAWTHORNE BLVD.

## MIDGET RACE CARS &

Wahlborg Engineering Co Inc 3201 Pacific Coast Hwy ..... DA 6-8951

### MILK & MILK PRODUCTS

| Cream O' Farms Dairy    |      |        |
|-------------------------|------|--------|
| 16701 Cherry Av         | . DA | 4-2393 |
| Emerald Glen Dairy      |      |        |
| 1986 W 166th            | . DA | 4-2303 |
| GARDENA DAIRY FARMS INC |      |        |
| 2013 Redondo Bch Bl Grd | .DA  | 4-5703 |
| Hudson Dairy            |      |        |
| 17010 Arlington Av      | .DA  | 4-