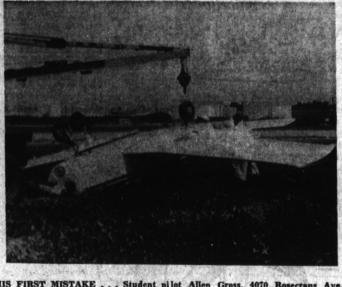

HIS FIRST MISTAKE . . . Student pilot Allen Gross, 4070 Rosectans Ave., Hawthorne, and his Piper Cherokee had a little trouble Wednesday when he attempted to return to Hawthorne Airport from Torrance Municipal Airport. Result: the light plane was caught in the wind and flipped over in a bean field at the side of the runway. Fortunately, however, Gross was unhurt. His plane sustained light damage.