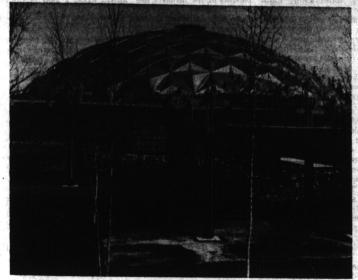

### Geodesic Dome Shines At Alaska Exposition

Manufactured and erected by Temcor, Torrance engineering a n d manufacturing firm, the geodesic dome atop Seward Hall is the focal point for visitors to the Alaska '67 Exposition in Fairbanks. Spanning 122 feet, the gold anodized aluminum dome rises 32.7 feet and covers a floor areas of 11,600 square feet and a surface of 14,500 square feet.

The geodesic geometry before the dome was invented by R. Buckminster Fuller, internationally known engineer and mathematician, who also serves on during and after construction geodesic domes, took charge.

EXPOSITION HIGHLIGHTS . . . A gold anodized aluminum dome which spans 122 feet atop Seward Hall at the Fairbanks, Alaska, centenniel exposition, was constructed by Temcor, Inc., of Torrance and assembled in the far north state. The dome covers a floor area of 11,600 square feet and rises 32.7 feet at the center.