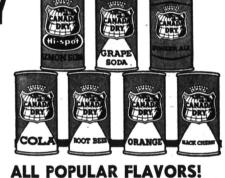

BIG 16 INCH INFLAT-ABLE BALL. TOSS IT. BOUNCE IT. HAVE

Your Choice of REGULAR or LO-CAL

**CANADA DRY FLAVORS** 

**Deluxe Ironing Board** PAD AND COVER **FULL 54" SIZE** 

Durable Teflon treated cover speeds and mod-ernizes ironing. Custom tailored to fit all stand-ard size boards with smooth,wrinkle-free surface.