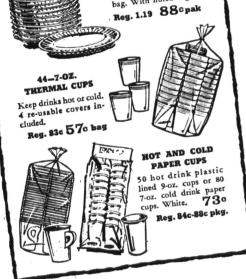

99c Reg. 1.79

32-QT. FAMILY SIZE

THERMAL FOAM CHEST

Holds lots of ice, food, beverages

hot or cold for hours. Feather-

light plastic foam with tite lid,

im handle

**ROLLINGS HILLS PLAZA** • Pacific Coast Hwy. at Crenshaw