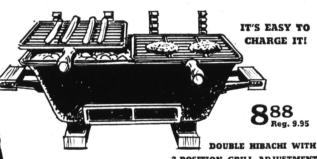

### **3-POSITION GRILL ADJUSTMENT** Black cast iron with wooden side handles

and base. 2 individual grills with 3-position adjustment; double draft doors.