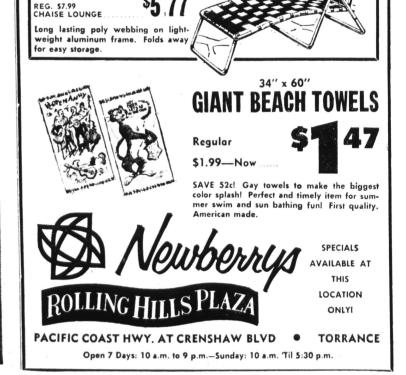

with colorful square top rail. Steel vertical supports. Holds 626

**ALUMINUM FRAME** 

**CHAISE LOUNGE** 

REGULAR 3.99 2 F 5

LAWN CHAIRS AND

gallons.

FOR

NYLON HOSIERY A great value! We've blasted the price for this week nly. Hi-fashioned seamless hosiery in proportioned