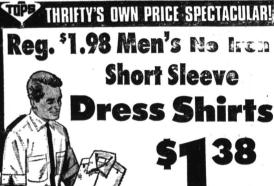

\$3.29

\$3.99

\$3.99

\$4.99

\$2.89

You Get Blue Chip Stamps, too

85% Polyester and 35% combed cottons in white, blue, maize, mint!
50% Polyester and 50% combed cottons!oxfords. White nylon tricots, spread, Snap-Tab, Regular collars! 14%-17. Short Sleeves.