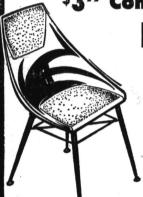

PRICES GOOD AT ALL THRIFTY DRUG STORES

\$3°° Comfort Fit

**Plastic** Chair

Contour fit chair in choice of exciting new colors: Avocado Green, Sky Blue or Pumpkin. Durable plastic in comortable contour styling . . . just wash to clean. Perfect indoors or out! **SUPER-VALUES!** 