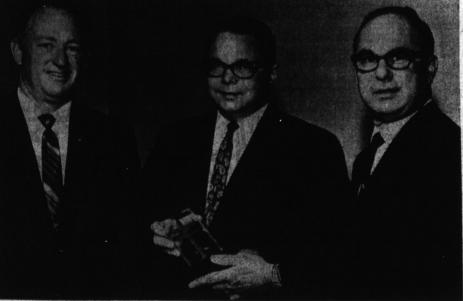

### USE NEWBERRY'S EASY FLEXIBLE CREDIT

Wow-look Cottons by Anne Cristy

PLAZA TORRANCE
Pacific Coast Hwy. Corner Sartori a
at Crenshaw Blvd. El Prado

DOWNTOWN TORRANCE

SPECIAL RECOGNITION . . . Charles T. Cederlof (center), long-time chairman of the Southern Region Committee of the Tuberculosis and Health Association of Los Angeles County, received a special award in appreciation for his service from association president Arthur W. Weiss, right, Cederlof's successor

MING NEWSPAPER of the

CALIFORNIA NEWSPAPER PUBLISHERS ASSOCIATION

REID L. BUNDY

udicated a legal newspaper neral circulation by Superio , Los Angeles County, Adjudi Decree No. C218470, June 30

in the committee post, Robert L. Warneck, also is his successor as vice president and general manager at the Glendale Federal Savings and Loan Association Torrance branch. Cederlof moved to a new position with his company and is a member of the fund raising section of the TB Association.