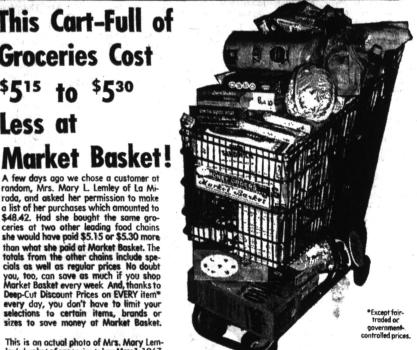

Market Baske

This Cart-Full of **Groceries Cost** \$515 to \$530 Less at

A few days ago we chose a customer at rada, and asked her permission to make a list of her purchases which amounted to \$48.42. Had she bought the same gro-ceries at two other leading food chains she would have paid \$5.15 or \$5.30 more she would have paid \$5.15 or \$5.30 more than what she paid at Market Basket. The totals from the other chains include specials as well as regular prices. No doubt you, too, can save as much if you shop Market Basket every week. And, thanks to Deep-Cut Discount Prices on EVERY item\* every day, you don't have to limit your selections to certain items, brands or sizes to save money at Market Basket. sizes to save money at Market Basket.

This is an actual photo of Mrs. Mary Lem-ley's basket of groceries taken May 1,1967.