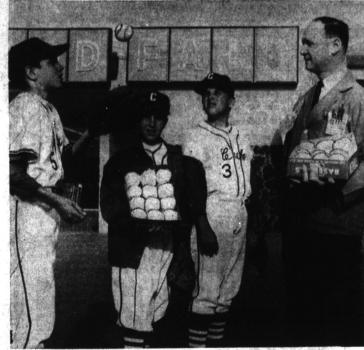

YOUNG PLAYERS AIDED . . . Manager Ken Carroll of the Food Fair Market at 182nd Street and Van Ness Avenue tosses new baseball to 12-year-old Mike Harvey, left, member of the Pony League Cubs. The ball is one of two dozen presented to the league by the market. Holding another dozen balls is Henry Wayne, 13; and watching is Bill Kadoich, 12. Other teams in the league include the Braves, Cards, Giants, Phillies, Pirates, and Redlegs.