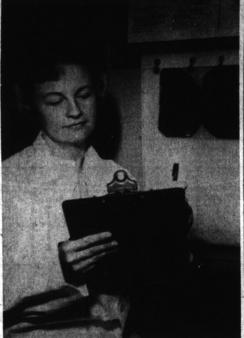

A graduate of Bakersfield Mrs. James will continue to the college's Board of Trusthe college's Board of Trus-

FIRST TRAINEE . . . Blonde Janice Walker, Fairbanks, Alaska, x-ray technician, is Harbor General Hospital's first trainee in its new course in advanced x-ray film reading aimed at early detection of breast cancer. The training program is financed through a grant of \$120,000 made available through the Department of Health, Education, and Welfare.