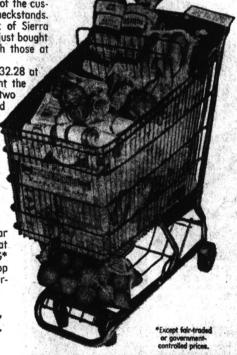

THIS BASKET OF GROCERIES COST \$2.59 TO \$3.45 LESS AT MARKET BASKET!

Last week we chose at random one of the customers going through one of our checkstands. That customer, Mrs. Samuel Misguez of Sierra Madre, agreed to let us list items she'd just bought and compare the prices she paid with those at two other supermarkets. Mrs. Misquez' purchases cost her \$32.28 at Market Basket. But, if she had bought the

same items on the same day at one of two other leading chain markets, she would have paid either \$2.59 or \$3.45 more than her total cost at Market Basket! And the other chain markets' prices included "specials" as well

This is an actual photo of Mrs. Misquez basket of groceries, taken April 3, 1967.

DEEP CUT EVERYDAY DISCOUNT PRICES

Pears ......Com 18c

Green Beans . Can 16 29

Spinach .....Con 14c 2c

Cream Corn .. Con 18c