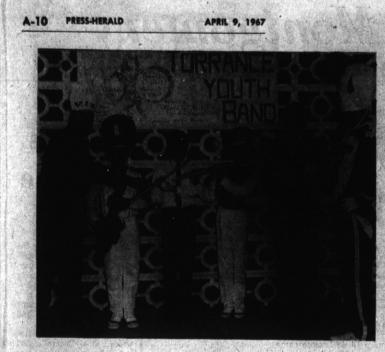

PLAN BREAKFAST ... Members of the Torrance Area Youth Bands prepa to blend pancakes and music at an annual fund raising event. A pancake break-fast is scheduled next Saturday at the Del Amo Center from 9 until 11 a.m. Pic-tured are Jim Davidson, band director; Ronnle Moatsu, marching band; Scott Gurrell, prep band; Nancy Jolley Jr., yo uth band; Brian Lewis Sr., concert band; and Scott McCabe, drum major. Breakfas tickets are 50 cents each. A musical concert will be presented during the breakfast.