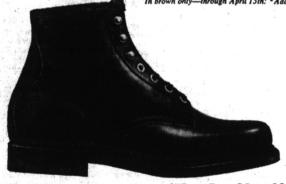

The Ascot half-mile is rated

Put 'em on and we'll take \$2 off. Sale \$13.\*

Originally \$15, save \$2 on Knapp's K29 six inch work shoes. Specially-tanned uppers resist acids, alkalis, soil chemicals. Neoprene soles and heels. Dirt-excluding bellows tongue. Cushioned innersoles for solid comfort.

TORRANCE, 18545 Hawthorne Blvd. (542-2076) E. LOS ANGELES, 6401 E. Flotilla St., (RA 3-4886) VAN NUYS, 13729 Victory Blvd., (ST 1-1183) ANAHEIM, 2053-55 Harbor Blvd., (534-8800)

If you'd like to have a Knapp Shoe Counselor visit you call any number above.